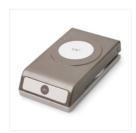

Price: \$9.00

2" (5.1 Cm) Circle Punch - 133782

Price: \$22.00

1-3/4" (4.4 Cm) Circle Punch -119850

Price: \$22.00

Rhinestone Basic Jewels - 119246

Price: \$5.00

Stampin'
Dimensionals 104430