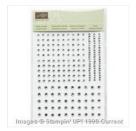

Price: \$9.00

2" (5.1 Cm) Circle Punch - 133782

Price: \$22.00

1-3/4" (4.4 Cm) Circle Punch -119850

Price: \$22.00

Rhinestone Basic Jewels - 119246

Price: \$5.00

Stampin'
Dimensionals 104430