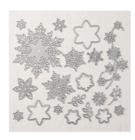

Price: \$8.50

Snowfall Thinlits Dies - 149692

Price: \$39.00

Sparkle Glimmer Paper - 146957

Price: \$5.00

Whisper White 8-1/2" X 11" Cardstock -

100730 Price: \$9.75

Shaded Spruce 8-1/2" X 11" Cardstock -146981