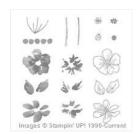

## Apr 26, 2024

Patty Bennett 510-724-1693 pattystamps@comcast.net www.PattyStamps.com

Penned & Painted Photopolymer Stamp Set -141938

Price: \$25.00

Cherry Cobbler 8-1/2" X 11" Cardstock -119685

Price: \$10.00