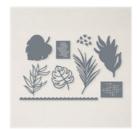

Price: \$24.00

Tropical Layers
Dies - 157760

**Sale: \$17.50** Price: \$35.00

Polished Dots - 158134

**Sale: \$3.00** Price: \$7.50

Pear Pizzazz 8-1/2" X 11" Cardstock -131201

**Sale: \$7.40** Price: \$9.25