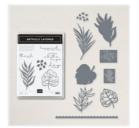

## Supply List Apr 26, 2024

Artfully Composed 12" X 12" (30.5 X 30.5 Cm) Designer Series Paper -157750

**Sale: \$4.60** Price: \$11.50

Artfully Layered Bundle (English) -157761

Price: \$53.00

Artfully Layered Cling Stamp Set (English) - 157752