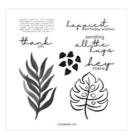

## Supply List Apr 26, 2024

Artfully Composed 12" X 12" (30.5 X 30.5 Cm) Designer Series Paper -157750

**Sale: \$4.60** Price: \$11.50

Artfully Layered Bundle (English) -157761

Price: \$53.00

Artfully Layered Cling Stamp Set (English) - 157752