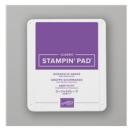

Price: \$12.50

Gorgeous Grape Classic Stampin' Pad - 147099

Price: \$9.00

Tuxedo Black Memento Ink Pad -132708

Price: \$8.00

Balmy Blue Stampin' Blends Combo Pack -154830

Price: \$11.00

Highland Heather Stampin' Blends Combo Pack -154887