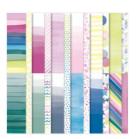

## Supply List

May 18, 2024

Barb Brimhall 360-713-7153 barb@bzbstamper.com http://bzbstamper.com

Beary Cute Photopolymer Stamp Set (English) - 162016

Price: \$25.00

Boho Blue 8-1/2" X 11" Cardstock -161724

Price: \$11.50

Gorgeous Grape 8-1/2" X 11" Cardstock -146987

Price: \$11.50

Basic White 8-1/2" X 11" Cardstock -159276

Price: \$13.00

Bright & Beautiful 6" X 6" (15.2 X 15.2 Cm) Designer Series Paper -161449

Price: \$12.50

Gorgeous Grape Classic Stampin' Pad - 147099

Price: \$9.00

Tuxedo Black Memento Ink Pad -132708

Price: \$8.00

Balmy Blue Stampin' Blends Combo Pack -154830

Price: \$11.00

Highland Heather Stampin' Blends Combo Pack -154887