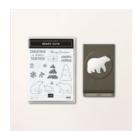

## Supply List May 11, 2024

Glenda Calkins 616-340-2406 glenda@thestampcamp.com https://stampl.ink/shop

Beary Cute Bundle (English) - 162023

Price: \$42.25

A Walk In The Forest 12" X 12" (30.5 X 30.5 Cm) Designer Series Paper - 162377