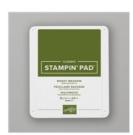

Price: \$36.00

Basic Adhesive-Backed Sequins -146933

Price: \$7.00

Mossy Meadow Classic Stampin' Pad - 147111

Price: \$9.00

Petal Pink 8-1/2" X 11" Cardstock -146985

Price: \$10.00

Mossy Meadow 8-1/2" X 11" Cardstock -133676