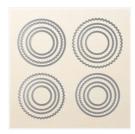

Layering Circles
Dies - 141705

Corrugated
Dynamic Textured
Impressions
Embossing Folder
- 148026

Very Vanilla 8-1/2" X 11" Thick Cardstock -144237

Whisper White 8-1/2" X 11" Cardstock -100730

Crumb Cake 8-1/2" X 11" Cardstock -120953