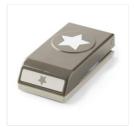

Price: \$110.00

Medium Star Punch - 138293

Price: \$16.00

Basic Black Solid Baker's Twine -141682

Price: \$3.00

Mini Glue Dots - 103683

Price: \$5.75

Stampin' Dimensionals -104430