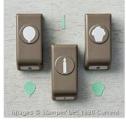

Price: \$16.00

Party Punch Pack - 140608

Price: \$17.00

Baker's Twine Combo Pack -140555

Price: \$6.50

Rhinestone Basic Jewels - 119246

Price: \$5.00

Fast Fuse Adhesive - 129026