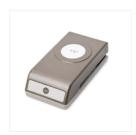

Price: \$9.25

Tuxedo Black Memento Ink Pad -132708

Price: \$6.50

3/4" (1.9 Cm) Circle Punch -119873

Price: \$13.00

Curvy Corner Trio Punch - 139683

Price: \$20.00

1-1/4" (3.2 Cm) Circle Punch -119861