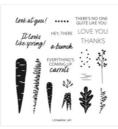

Thanks A Bunch Photopolymer Stamp Set (English) - 160816

In The Country Cling Stamp Set -160828

Dainty Flowers 12" X 12" (30.5 X 30.5 Cm) Designer Series Paper -160834

Enjoy The Journey 12" X 12" (30.5 X 30.5 Cm) Designer Series Paper -164425