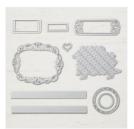

Price: \$10.00

Whisper White 8-1/2" X 11" Cardstock -100730

Price: \$9.75

Gray Granite 8-1/2" X 11" Cardstock -146983

Price: \$10.00

Gray Granite 1/2" (1.3 Cm) Textured Weave Ribbon -147656

Price: \$7.50

Stitched Labels Dies - 146828