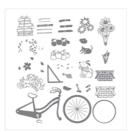

## Supply List Apr 24, 2024

Beautiful Bouquet Photopolymer Stamp Set -143666

Price: \$27.00

Bike Ride Photopolymer Stamp Set -143716

Price: \$21.00

Gingham Gala 6" X 6" (15.2 X 15.2 Cm) Designer Series Paper -148554

Price: \$11.00

Build A Bike Framelits Dies -143729

Price: \$27.00

Whisper White Narrow Note Cards & Envelopes -145583

Price: \$8.00

Layering Ovals Dies - 141706

Price: \$35.00

2-1/4" (5.7 Cm) Circle Punch -143720