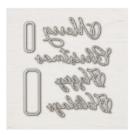

Price: \$8.50

Whisper White 8-1/2" X 11" Cardstock -100730

Price: \$9.75

Dashing Deer Wood-Mount Stamp Set -147731

Price: \$30.00

Dashing Deer Clear-Mount Stamp Set -147728

Price: \$22.00

Merry Christmas Dies - 147912