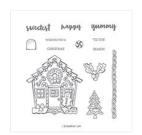

Yummy Christmas Photopolymer Stamp Set -150501

Cuckoo Clock Dies - 149632

Crumb Cake 8-1/2" X 11" Cardstock -120953

Real Red Dark Stampin' Blends -147934

Call Me Clover Dark Stampin' Blends Marker -147024