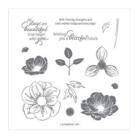

## Apr 20, 2024

Floral Essence Photopolymer Stamp Set (En) -149450

Price: \$17.00

Perennial Essence Designer Series Paper - 149100

Price: \$11.50

Perennial Essence 12" X 12" (30.5 X 30.5 Cm) Vellum Cardstock -149101