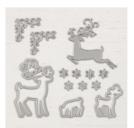

Price: \$8.00

Detailed Leaves Thinlits Dies -147921

Price: \$28.00

In The Woods Dies - 147919

Price: \$33.00

Detailed Deer Dies - 147915

Price: \$34.00

Galvanized Buttons - 147891

Price: \$8.00

Galvanized Clips - 147806

Price: \$6.00

Takeout Thinlits
Dies - 147927

Price: \$33.00

Swirls & Curls Embossing Folder - 147923

Price: \$7.50

Tranquil Tide 1/4" (6.4 Mm) Velvet Ribbon - 147802