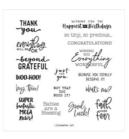

Price: \$10.00

Basic White 8-1/2" X 11" Cardstock -159276

Price: \$10.50

Black & White 1/4" (6.4 Mm) Gingham Ribbon - 156485

**Sale: \$6.30** Price: \$7.00

Stylish Shapes Dies - 159183

Price: \$30.00

Charming
Sentiments
Photopolymer
Stamp Set
(English) - 159985