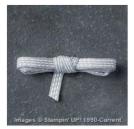

Price: \$16.00

1-1/4" (3.2 Cm) Circle Punch -119861

Price: \$16.00

Peekaboo Peach 3/8" (1 Cm) Ruched Ribbon -141427

Price: \$8.00

Mini Tassels -142024

Price: \$7.50

Smoky Slate 1/8" (3.2 Mm) Stitched Ribbon - 141687