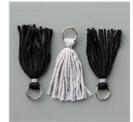

Price: \$16.00

1-1/4" (3.2 Cm) Circle Punch -119861

Price: \$16.00

Peekaboo Peach 3/8" (1 Cm) Ruched Ribbon -141427

Price: \$8.00

Mini Tassels -142024

Price: \$7.50

Smoky Slate 1/8" (3.2 Mm) Stitched Ribbon - 141687