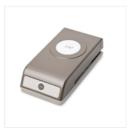

Price: \$8.00

Watermelon Wonder 8-1/2" X 11" Cardstock -138334

Price: \$8.00

Daffodil Delight 8-1/2" X 11" Cardstock -119683

Price: \$10.00

Elegant Eggplant 8-1/2" X 11" Cardstock -105126

Price: \$8.00

1-1/2" (3.8 Cm) Circle Punch -138299

Price: \$16.00

1-1/4" (3.2 Cm) Circle Punch -119861

Price: \$16.00

Peekaboo Peach 3/8" (1 Cm) Ruched Ribbon -141427

Price: \$8.00

Mini Tassels -142024

Price: \$7.50

Smoky Slate 1/8" (3.2 Mm) Stitched Ribbon - 141687