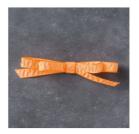

Price: \$16.00

1-1/4" (3.2 Cm) Circle Punch -119861

Price: \$16.00

Peekaboo Peach 3/8" (1 Cm) Ruched Ribbon -141427

Price: \$8.00

Mini Tassels -142024

Price: \$7.50

Smoky Slate 1/8" (3.2 Mm) Stitched Ribbon - 141687