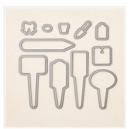

**Sale: \$12.00** Price: \$20.00

Go Wild Designer Series Paper Stack - 138441

**Sale: \$3.20** Price: \$8.00

Handpicked Framelits Dies -137361

**Sale: \$15.00** Price: \$25.00

Metal Rimmed Pearls - 138394

**Sale: \$2.00** Price: \$5.00