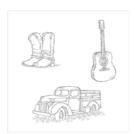

Price: \$22.00

Country Livin' Clear-Mount Stamp Set -141925

Price: \$15.00

Whisper White 8-1/2" X 11" Cardstock -100730

Price: \$9.75

Real Red 8-1/2" X 11" Cardstock -102482

Price: \$10.00

Night Of Navy 8-1/2" X 11" Cardstock -100867