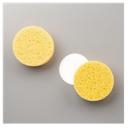

Classic Stampin' Ink Refill - 141402

Price: \$5.00



Calypso Coral Classic Stampin' Pad - 126983

Price: \$6.50



Calypso Coral Classic Stampin' Ink Refill - 122934

Price: \$5.00



Powder Pink Classic Stampin' Pad - 144084

Price: \$6.50



Powder Pink Classic Stampin' Ink Refill - 144090

Price: \$3.75



Powder Pink 8-1/2" X 11" Cardstock -144244

Price: \$8.50



Powder Pink 1/2" Finely Woven Ribbon - 144134

Price: \$7.00



Early Espresso Classic Stampin' Pad - 126974

Price: \$6.50



Early Espresso Classic Stampin' Ink Refill - 119789

Price: \$5.00



Soft Suede Classic Stampin' Pad -126978

Price: \$6.50



Soft Suede Classic Stampin' Ink Refill - 115663

Price: \$4.00



Wood Textures
Designer Series
Paper Stack 144177

Price: \$11.00



Big Shot - 143263

Price: \$110.00



Stamping Sponges - 141337

Price: \$4.00