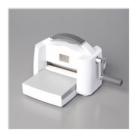

tials Autumn

9 Wheelbarrow Dies
- 153568

Sale: \$23.80 Price: \$34.00

**Gathered Leaves** 

Dies - 150662

Sale: \$13.00

Price: \$26.00

Stampin' Cut & Emboss Machine -149653

Price: \$140.00