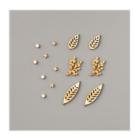

In Good Taste
Elements - 152476

Sale: \$2.60

Price: \$6.50

Metallic Pearls - 146282

**Sale: \$2.80** Price: \$7.00

Basketweave & Metallic Ribbon Combo Pack - 153553

**Sale: \$3.20** Price: \$8.00

3/8" (1 Cm) Embroidered Ribbon - 153554