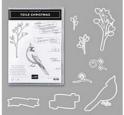

## Supply List Apr 25, 2024

Toile Christmas Bundle (En) -152367

Price: \$51.25

Cherry Cobbler Classic Stampin' Pad - 147083

Price: \$9.00

Jet Black Stazon Pad - 101406

Price: \$10.00

Pumpkin Pie Classic Stampin' Pad - 147086