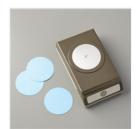

Price: \$10.50

Woodland Embossing Folder - 152881

Price: \$8.50

Starburst Punch - 143717

Price: \$18.00

2" (5.1 Cm) Circle Punch - 133782

Price: \$23.00