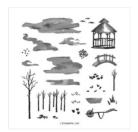

## Supply List May 8, 2024

My Meadow Photopolymer Stamp Set -151650

Price: \$21.00

Seaside Spray 8-1/2" X 11" Cardstock -150883

Price: \$8.75

Soft Suede 8-1/2" X 11" Cardstock -115318

Price: \$9.25

Whisper White 8-1/2" X 11" Cardstock -100730