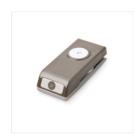

## Supply List May 8, 2024

1" (2.5 Cm) Circle Punch - 119868

Price: \$13.00

Multipurpose Liquid Glue -110755

Price: \$6.00

Stampin' Dimensionals -104430

Price: \$4.25

Paper Trimmer -152392