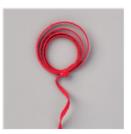

Real Red 3/16" (4.8 Mm) Braided Linen Trim -153546

**Sale: \$4.20** Price: \$7.00

Red Rhinestone Basic Jewels -146924

**Sale: \$6.30** Price: \$7.00

Jingle Bells -149598

**Sale: \$3.00** Price: \$5.00

Paper Trimmer - 152392