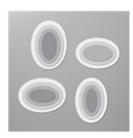

## Apr 25, 2024

Tree Angle Photopolymer Stamp Set -153442

**Sale: \$13.60** Price: \$17.00

Stitched Triangles
Dies - 152710

**Sale: \$21.00** Price: \$35.00

Stitched Shapes Dies - 152323

Price: \$30.00

Layering Ovals Dies - 151771