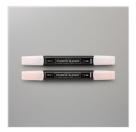

Subtles 6" X 6" (15.2 X 15.2 Cm) Designer Series Paper - 149615

Price: \$11.50

Whisper White 8-1/2" X 11" Thick Cardstock -140272

Price: \$8.25

Tuxedo Black Memento Ink Pad -132708

Price: \$6.50

Petal Pink Stampin' Blends Markers Combo Pack - 147272