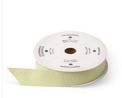

Price: \$15.95

Images © Stampin' UP! 1990-Curre

Natural & Old Olive Two-Tone Trim -135837 Sale: \$1.99

Price: \$4.95

Images © Stampin' UP! 1990-Current Natural 7/8" Cotton Ribbon - 127844

> Sale: \$3.19 Price: \$7.95