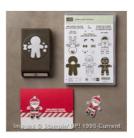

Price: \$18.00

Cookie Cutter Christmas Photopolymer Bundle - 143493

Price: \$35.00

Whisper White 8-1/2" X 11" Cardstock -100730

Price: \$9.75

Real Red 8-1/2" X 11" Cardstock -102482

Price: \$10.00

Candy Cane Lane Designer Series Paper - 141981