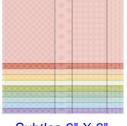

1/8" (3.2 Mm) Cotton Ribbon Combo Pack -158140

**Sale: \$3.60** Price: \$9.00

Subtles 6" X 6" (15.2 X 15.2 Cm) Designer Series Paper - 155229

**Sale: \$4.60** Price: \$11.50

So Saffron 8-1/2" X 11" Cardstock -105118