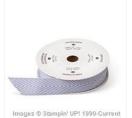

Sale: \$3.59 Price: \$8.95

Images © Stampin' UPI 1990-Current Blushing Bride 3/4" Chevron Ribbon -130013

Sale: \$3.58 Price: \$8.95

Images © Stampin' UP! 1990-Current

Blushing Bride Baker's Twine -134577

Sale: \$1.19 Price: \$2.95