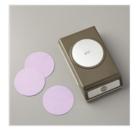

Price: \$10.00

2-1/4" (5.7 Cm) Circle Punch -143720

Price: \$18.00

**Pearl Basic Jewels** - 144219

Price: \$6.00

Fresh Fig 1/8" Sheer Ribbon -144174

Price: \$6.00