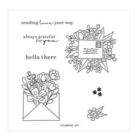

## Supply List Apr 19, 2024

Regency Park 6" X 6" (15.2 X 15.2 Cm) Designer Series Paper -160559

**Sale: \$4.80** Price: \$12.00

Full Of Love Cling Stamp Set (English) - 159273

Price: \$21.00

Twigs & Sprigs Embossing Folder & Die - 159168