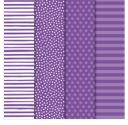

Price: \$21.00

Stamp Set Clear Spooky Sweets -147716

Price: \$16.00

Brights 6" X 6" (15.2 X 15.2 Cm) Designer Series Paper - 146964

Price: \$11.00

Toil & Trouble 12" X 12" (30.5 X 30.5 Cm) Designer Series Paper -147531

Price: \$11.00

1-1/8" (2.9 Cm) Scallop Circle Punch - 146138

Price: \$16.00

1-3/8" (3.5 Cm) Scallop Circle Punch - 146139

Price: \$16.00

Basic Black 8-1/2" X 11" Cardstock -121045

Price: \$10.00

Whisper White 8-1/2" X 11" Cardstock -100730