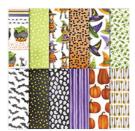

Price: \$21.00

Stamp Set Clear Spooky Sweets -147716

Price: \$16.00

Brights 6" X 6" (15.2 X 15.2 Cm) Designer Series Paper - 146964

Price: \$11.00

Toil & Trouble 12" X 12" (30.5 X 30.5 Cm) Designer Series Paper -147531

Price: \$11.00

1-1/8" (2.9 Cm) Scallop Circle Punch - 146138

Price: \$16.00

1-3/8" (3.5 Cm) Scallop Circle Punch - 146139

Price: \$16.00

Basic Black 8-1/2" X 11" Cardstock -121045

Price: \$10.00

Whisper White 8-1/2" X 11" Cardstock -100730