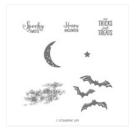

## Supply List Apr 24, 2024

Takeout Treats Clear-Mount Bundle - 149990

Price: \$49.50

Takeout Treats Wood-Mount Bundle - 149989

Price: \$56.50

Takeout Thinlits Dies - 147927

Price: \$33.00

Spooky Sweets Wood-Mount Stamp Set -147719

Price: \$21.00

Stamp Set Clear Spooky Sweets -147716

Price: \$16.00

Brights 6" X 6" (15.2 X 15.2 Cm) Designer Series Paper - 146964

Price: \$11.00

Toil & Trouble 12" X 12" (30.5 X 30.5 Cm) Designer Series Paper -147531