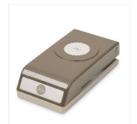

Price: \$11.00

1-1/8" (2.9 Cm) Scallop Circle Punch - 146138

Price: \$16.00

1-3/8" (3.5 Cm) Scallop Circle Punch - 146139

Price: \$16.00

Basic Black 8-1/2" X 11" Cardstock -121045

Price: \$10.00

Whisper White 8-1/2" X 11" Cardstock -100730