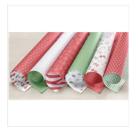

Price: \$28.00

Tranquil Tide 8-1/2" X 11" Cardstock -144246

Price: \$8.50

Basic Black 8-1/2" X 11" Cardstock -121045

Price: \$10.00

Whisper White 8-1/2" X 11" Cardstock -100730

Price: \$9.75

Be Merry Designer Series Paper -144111

Price: \$11.00

Cherry Cobbler Classic Stampin' Pad - 126966

Price: \$6.50

Tranquil Tide 1/2" Finely Woven Ribbon - 144136

Price: \$7.00

Metallic Foil Doilies - 138392

Price: \$4.00