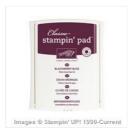

Price: \$6.50

Blackberry Bliss Classic Stampin' Pad - 133642

Price: \$6.50

Work Of Art Wood-Mount Stamp Set -134111

Price: \$30.00

Paper Snips Scissors - 103579

Price: \$11.00

Built Using: My Stampin Blog