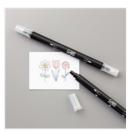

Price: \$7.00

Old Olive 8-1/2" X 11" Cardstock -100702

Price: \$10.00

Blender Pens -102845

Price: \$13.00

Old Olive Classic Stampin' Pad -126953

Price: \$6.50

Lost Lagoon Classic Stampin' Pad - 133644