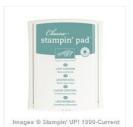

Price: \$7.00

Old Olive 8-1/2" X 11" Cardstock -100702

Price: \$10.00

Blender Pens -102845

Price: \$13.00

Old Olive Classic Stampin' Pad -126953

Price: \$6.50

Lost Lagoon Classic Stampin' Pad - 133644

Price: \$6.50

Blackberry Bliss Classic Stampin' Pad - 133642

Price: \$6.50

Work Of Art Wood-Mount Stamp Set -134111

Price: \$30.00

Paper Snips Scissors - 103579

Price: \$11.00

Built Using: My Stampin Blog