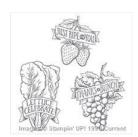

westsidepapercreations@gmail.com westsidepapercreation.com

Market Fresh Wood-Mount Stamp Set -138708

Price: \$23.00

Lost Lagoon 8-1/2" X 11" Cardstock -133679

Price: \$10.00

Whisper White Note Cards & Envelopes -131527