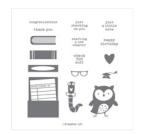

## Apr 26, 2024

Check You Out Photopolymer Stamp Set -149462

Price: \$16.00

Smoky Slate Classic Stampin' Pad - 147113

Price: \$9.00

Granny Apple Green Classic Stampin' Pad -147095

Price: \$9.00

Poppy Parade Classic Stampin' Pad - 147050