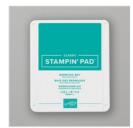

Price: \$9.00

Bermuda Bay Classic Stampin' Pad - 147096

Price: \$8.00

Whisper White 8-1/2" X 11" Thick Cardstock -140272

Price: \$8.25

Bermuda Bay 8-1/2" X 11" Cardstock -131197

Price: \$9.25

Smoky Slate 8-1/2" X 11" Cardstock -131202