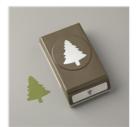

Whisper White 8-1/2" X 11" Cardstock -100730

Price: \$9.75

Pine Tree Punch - 149521

**Sale: \$10.80** Price: \$18.00

Silver 3/8" (1 Cm) Metallic Edge Ribbon - 144213

Price: \$7.00

Frosted & Clear Epoxy Droplets -147801