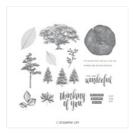

Price: \$42.00

Rooted In Nature Wood-Mount Stamp Set -146479

Price: \$55.00

Donna Ross

Rooted In Nature Clear-Mount Bundle - 148353

Price: \$72.75

Rooted In Nature Wood-Mount Bundle - 148352

Price: \$84.50