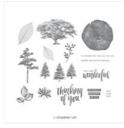

Price: \$42.00

Rooted In Nature Wood-Mount Stamp Set -146479

Price: \$55.00

Donna Ross

Rooted In Nature Clear-Mount Bundle - 148353

Price: \$72.75

Rooted In Nature Wood-Mount Bundle - 148352

Price: \$84.50