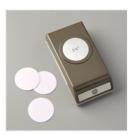

Price: \$6.50

1-1/2" (3.8 Cm) Circle Punch -138299

Price: \$16.00

2" (5.1 Cm) Circle Punch - 133782

Price: \$22.00

Paper Snips Scissors - 103579

Price: \$11.00

Paper Trimmer - 152392