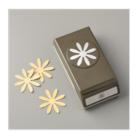

2019–2021 In Color 6" X 6" (15.2 X 15.2 Cm) Designer Series

Paper - 149617 Price: \$11.50

Medium Daisy Punch - 149517

Price: \$17.00

A Little Lace Cling Stamp Set (En) -149364

Price: \$21.00

Tuxedo Black Memento Ink Pad -132708