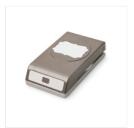

Price: \$6.50

Smoky Slate Classic Stampin' Pad - 131179

Price: \$6.50

Basic Gray Archival Stampin' Pad - 140932

Price: \$7.00

Snow Flurry Punch - 139680

Price: \$18.00

Decorative Label Punch - 120907

Price: \$18.00

Softly Falling Textured Impressions Embossing Folder - 139672

Price: \$8.50

Delicate White Doilies - 141701

Price: \$3.00