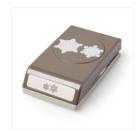

Price: \$6.50

Smoky Slate Classic Stampin' Pad - 131179

Price: \$6.50

Basic Gray Archival Stampin' Pad - 140932

Price: \$7.00

Snow Flurry Punch - 139680

Price: \$18.00

Decorative Label Punch - 120907