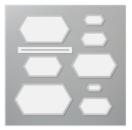

## Supply List Apr 26, 2024

Christmas Gleaming Cling Stamp Set (English) - 150464

Price: \$21.00

'Tis The Season 6" X 6" (15.2 X 15.2 Cm) Designer Series Paper -153489

**Sale: \$9.20** Price: \$11.50

Stitched Nested Labels Dies -149638

**Sale: \$28.00** Price: \$35.00

Wreath Builder Dies - 152722

Price: \$38.00

Shaded Spruce 8-1/2" X 11" Cardstock -146981

Price: \$10.00

Whisper White 8-1/2" X 11" Thick Cardstock -140272

Price: \$8.25

Cherry Cobbler Classic Stampin' Pad - 147083