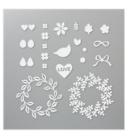

**Sale: \$28.00** Price: \$35.00

Wreath Builder Dies - 152722

Price: \$38.00

Shaded Spruce 8-1/2" X 11" Cardstock -146981

Price: \$10.00

Whisper White 8-1/2" X 11" Thick Cardstock -140272

Price: \$8.25

Cherry Cobbler Classic Stampin' Pad - 147083

Price: \$9.00

Stampin' Dimensionals -104430

Price: \$4.25

Christmas Gleaming Variety Bundle (English) -156082

Price: \$63.00

Arrange A Wreath Bundle (En) -154109

Price: \$54.00