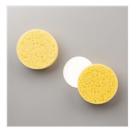

Stamping Sponges - 141337

5/8" (1.6 Cm) Burlap Ribbon -141487

Gold 3/8" (1 Cm) Metallic Edge Ribbon - 144146

Metallics Sequin Assortment -144214

Fine-Tip Glue Pen - 138309

Stampin' Dimensionals -104430

Mini Glue Dots - 103683