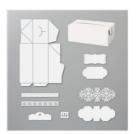

Price: \$35.00

Petal Pink 5/8" (1.6 Cm) Organdy Striped Ribbon -149441

Price: \$8.00

Petal Pink Rhinestone Gems - 146914

Price: \$6.00