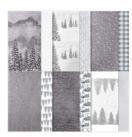

Peaceful Place 12" X 12" (30.5 X 30.5 Cm) Specialty Designer Series Paper - 156394

Snowy White 12" X 12" (30.5 X 30.5 Cm) Velvet Sheets - 156405

Stitched So Sweetly Dies -151690

Ornate Frames Dies - 150664