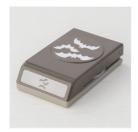

## Supply List Apr 25, 2024

Toil & Trouble 12" X 12" (30.5 X 30.5 Cm) Designer Series Paper -147531

Price: \$11.00

Stamp Set Clear Cauldron Bubble -147710

Price: \$21.00

Spooky Bats Punch - 148014

Price: \$18.00