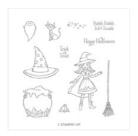

## Supply List Apr 25, 2024

Toil & Trouble 12" X 12" (30.5 X 30.5 Cm) Designer Series Paper -147531

Price: \$11.00

Stamp Set Clear Cauldron Bubble -147710

Price: \$21.00

Spooky Bats Punch - 148014

Price: \$18.00