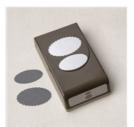

## Supply List Apr 26, 2024

Country Gingham 6" X 6" (15.2 X 15.2 Cm) Designer Series Paper -160388

**Sale: \$4.80** Price: \$12.00

1-3/4" (4.4 Cm) Circle Punch -119850

Price: \$22.00

Double Oval Punch - 154242