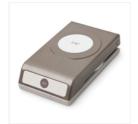

## Supply List Apr 26, 2024

Country Gingham 6" X 6" (15.2 X 15.2 Cm) Designer Series Paper -160388

**Sale: \$4.80** Price: \$12.00

1-3/4" (4.4 Cm) Circle Punch -119850

Price: \$22.00

Double Oval Punch - 154242