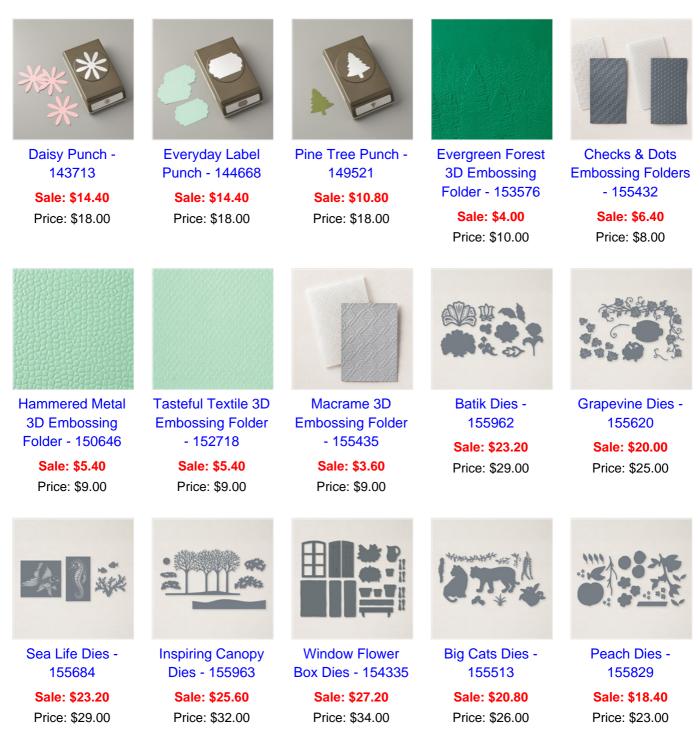

| Delightful Tag<br>Topper Punch -<br>149518<br><b>Sale: \$13.80</b><br>Price: \$23.00  | Snowman Builder<br>Punch - 150643<br>Sale: \$14.40<br>Price: \$18.00 |

France "Frenchie" Martin 832-602-3290 <u>frenchiestamps@hotmail.com</u> http://www.frenchiestamps.com



France "Frenchie" Martin 832-602-3290 frenchiestamps@hotmail.com http://www.frenchiestamps.com

| Hippo & Friends Ornate Frames Ornate<br>Dies - 153585 Dies - 150664 Dies - 1     |  |
|----------------------------------------------------------------------------------|--|
| Sale: \$28.80 Sale: \$27.20 Sale: \$                                             |  |
| Price: \$36.00 Price: \$34.00 Price: \$                                          |  |
| AABCDEEF &?<br>GHIIJKLLM #*<br>NOOPPQ !:'<br>RRSSTTUV >*<br>WXYZ ΂<br>1234567890 |  |

Playful Alphabet Dies - 152706

> Sale: \$20.40 Price: \$34.00

Stitched Leaves Dies - 153567

Sale: \$28.00 Price: \$35.00 Stitched Stars Dies - 150653

> Sale: \$22.80 Price: \$38.00

Peony Dies -152701

Sale: \$20.00 Price: \$40.00 Tasteful Labels Dies - 152