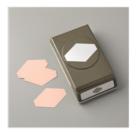

Price: \$10.00

Tailored Tag Punch - 145667

Price: \$18.00

Frost White Shimmer Paint -147046

Price: \$8.00

Balmy Blue 8-1/2" X 11" Cardstock -146982

Price: \$10.00

Whisper White 8-1/2" X 11" Thick Cardstock -140272